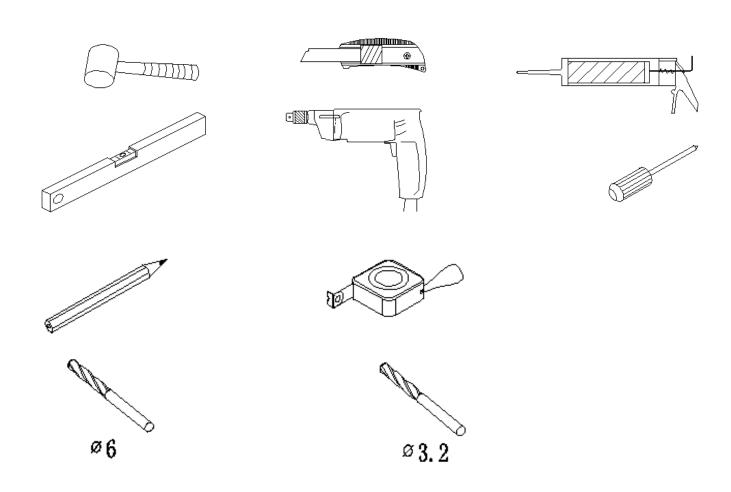

argest independent bathroom stores, we've received countless awards; including the National Business Awards UK, the Digital Entrepreneur Awards and being placed on The Sunday Times Fast Track 100.

We hope your new product goes above and beyond your expectations. However, should any problems occur, please:

- log in to your account and contact our customer services team via your self-serve portal –betterbathrooms.com/Customer Account/Login
- contact us via betterbathrooms.com/content/contact-us

### Important information

- Please read these instructions thoroughly and retain for future reference
- Manufactured to BS EN 14428
- Please check for pipes and cables before drilling
- Please check for damage prior to installation

## Parts / Diagrams





## Tools required (Tools not provided)



## Installation



#### **Cleaning**

All parts of the product shall be cleaned with a cloth soaked in neutral detergent soapy water, Please do not use sharp tools such as blades to clean the shower door.

Please do not use strong detergent, alcohol or any abrasive cleaning substances to clean the shower door if the stain is serious, a low concentration of vinegar can be used, but must be rinsed with clean water afterwards.

#### For more information

- visit betterbathrooms.com
- email customerservices@buyitdirect.co.uk
- call 0330 390 3062
- write to Trident Business Park, Neptune Way, Huddersfield, HD2 1UA