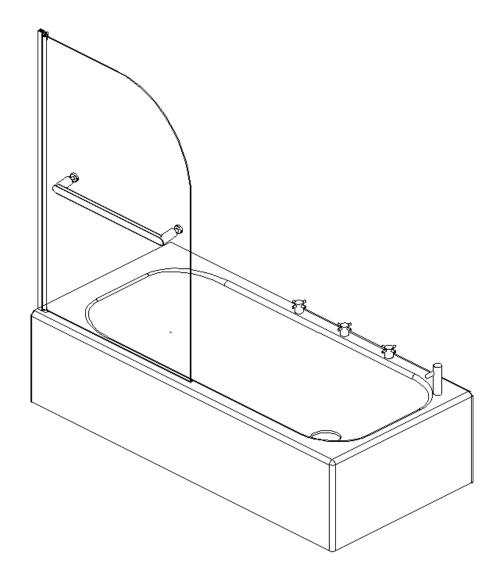

## USER MANUAL



Thank you for choosing Better Bathrooms.

Please read this manual before installing your product and keep for future reference.



# Taurus 6mm Chrome Hinged Bath Screen with Towel Rail BeBa 28039



- Multi-person assembly
- Tools required
- We always recommend using professional tradespeople to install your product

### Congratulations on your purchase

## Congratulations on your purchase

And welcome to our growing gang of savvy shoppers

We're on a mission to bring you extraordinary bathroom products, for less. From modern to traditional style ceramics, plus the gorgeous fixtures, fittings and furniture to match. So, you can fall in love with your space every single day.

As one of the UK's largest independent bathroom stores, we've received countless awards; including the National Business Awards UK, the Digital Entrepreneur Awards and being placed on The Sunday Times Fast Track 100.

We hope your new product goes above and beyond your expectations. However, should any problems