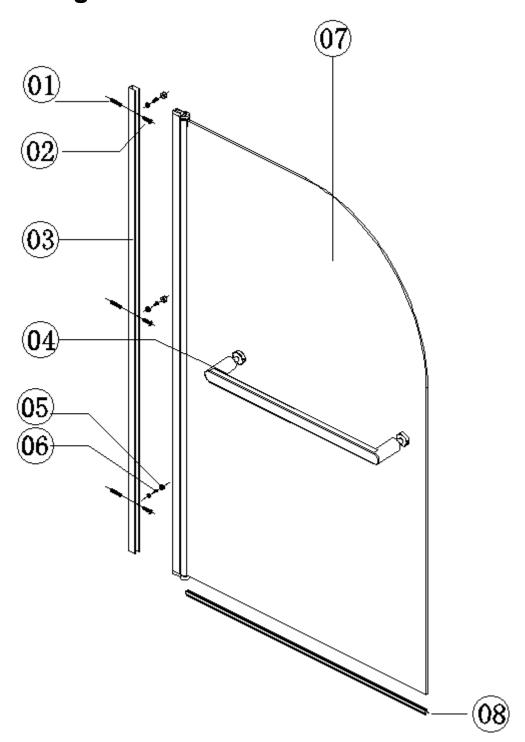

pace every single day.

As one of the UK's largest independent bathroom stores, we've received countless awards; including the National Business Awards UK, the Digital Entrepreneur Awards and being placed on The Sunday Times Fast Track 100.

We hope your new product goes above and beyond your expectations. However, should any problems occur, please:

- log in to your account and contact our customer services team via your self-serve portal –betterbathrooms.com/Customer Account/Login
- contact us via betterbathrooms.com/content/contact-us

### Important information

- Please read these instructions thoroughly and retain for future reference
- Manufactured to BS EN 14428
- Please check for pipes and cables before drilling
- Please check for damage prior to installation

## Parts / Diagrams





## Tools required (Tools not provided)



## Installation



#### **Cleaning**

All parts of the product shall be cleaned with a cloth soaked in neutral detergent soapy water, Please do not use sharp tools such as blades to clean the shower door.

Please do not use strong detergent, alcohol or any abrasive cleaning substances to clean the shower door if the stain is serious, a low concentration of vinegar can be used, but must be rinsed with clean water afterwards.

#### For more information

- visit betterbathrooms.com
- email customerservices@buyitdirect.co.uk
- call 0330 390 3062
- write to Trident Business Park, Neptune Way, Huddersfield, HD2 1UA